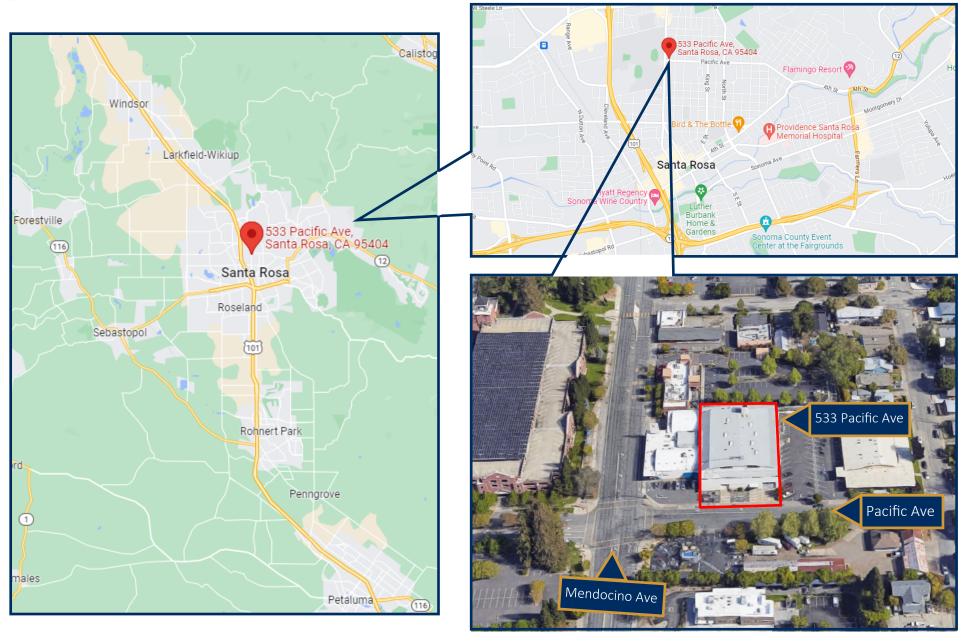

---|-----------|--------------------|-------------------|-------|-------------|
| 533 Pacific Ave. | Warehouse | 18,611 +/- Sq. Ft. | \$0.65 per Sq. Ft | Gross | \$12,097.15 |

- Additional parking is available off-site 500 feet away.
- The warehouse boasts an abundance of natural light with windows located on the upper level and numerous skylights.
- One of the three roll-up doors is large, measuring 20 feet wide by 15 feet tall.
- Desirable location near Santa Rosa Jr. College, and surrounding neighborhoods.
- Located on signalized corner location across the street from the SRJC creates lots of pedestrian traffic
- 30,000 ADT cars on an average daily traffic count.



## 533 PACIFIC AVE FLOOR PLAN











# **BUILDING PHOTOS**











# **BUILDING PHOTOS**











# STREET MAP





#### PARCEL MAP









**Daniel Silewicz** 

CA BRE # 01988015

Direct: 707-615-5988 Office: 707-523-2700

Email: daniel@northbayprop.com



William Severi, CCIM, CPM

CA BRE # 01000344

Direct: 707-360-4455

Cell: 707-291-2722

Email: William@NorthBayProp.com

#### North Bay Property Advisors

Santa Rosa Office

2777 Cleveland Ave. Suite 110 Santa Rosa, CA 95403 707-523-2700

www.NorthBayProp.com