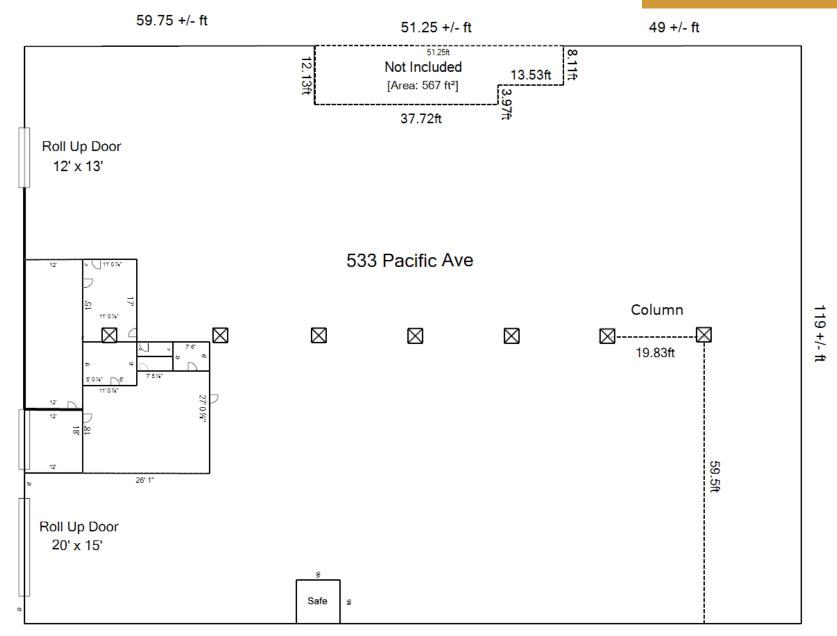

## 533 PACIFIC AVE FLOOR PLAN

#### SITE / BUILDING

**Building:** 18,611 +/- Sq. Ft.

Construction Type: Concrete

**Grade Level Roll up door:** 2 12' Wide x 13' Tall

1 20' Wide x 15' Tall

**Insulation:** Yes roof only

Clearance: 23 - 35 Ft.

#### SPACE SQ. FT. BREAK DOWN

**Warehouse** 16,835 +/- Sq. Ft.

Office 1,776 +/- Sq. Ft.

| ADRESS           | SPACE     | RENTABLE           | RENT PER SQ. FT.  | LEASE | TOTAL MO.   |
|------------------|-----------|--------------------|-------------------|-------|-------------|
| 533 Pacific Ave. | Warehouse | 18,611 +/- Sq. Ft. | \$0.65 per Sq. Ft | Gross | \$12,097.15 |