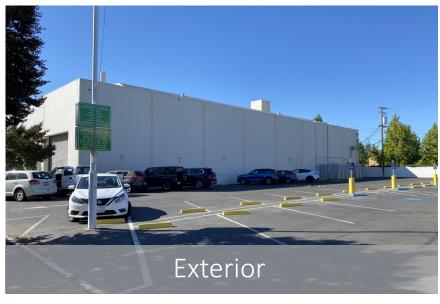

|
|------------------|-----------|--------------------|-------------------|-------|-------------|
| 533 Pacific Ave. | Warehouse | 18,611 +/- Sq. Ft. | \$0.65 per Sq. Ft | Gross | \$12,097.15 |

- Additional parking is available off-site 500 feet away.
- The warehouse boasts an abundance of natural light with windows located on the upper level and numerous skylights.
- One of the three roll-up doors is large, measuring 20 feet wide by 15 feet tall.
- Desirable location near Santa Rosa Jr. College, and surrounding neighborhoods.
- Located on signalized corner location across the street from the SRJC creates lots of pedestrian traffic
- 30,000 ADT cars on an average daily traffic count.



## 533 PACIFIC AVE FLOOR PLAN











# **BUILDING PHOTOS**











# **BUILDING PHOTOS**











# STREET MAP





#### PARCEL MAP









**Daniel Silewicz** 

CA BRE # 01988015

Direct: 707-615-5988 Office: 707-523-2700

Email: daniel@northbayprop.com



William Severi, CCIM, CPM

CA BRE # 01000344

Direct: 707-360-4455

Cell: 707-291-2722

Email: William@NorthBayProp.com

#### North Bay Property Advisors

Santa Rosa Office

2777 Cleveland Ave. Suite 110 Santa Rosa, CA 95403 707-523-2700

www.NorthBayProp.com