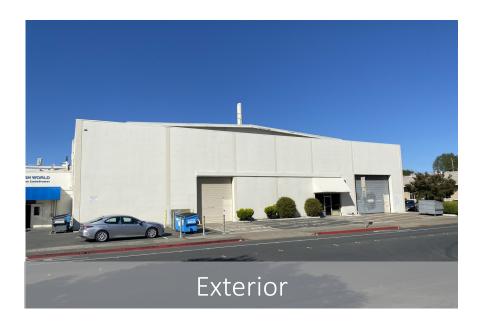

MO.   |
|------------------|-----------|--------------------|-------------------|-------|-------------|
| 533 Pacific Ave. | Warehouse | 18,611 +/- Sq. Ft. | \$0.65 per Sq. Ft | Gross | \$12,097.15 |

- Additional parking is available off-site 500 feet away.
- The warehouse boasts an abundance of natural light with windows located on the upper level and numerous skylights.
- One of the three roll-up doors is large, measuring 20 feet wide by 15 feet tall.
- Desirable location near Santa Rosa Jr. College, and surrounding neighborhoods.
- Located on signalized corner location across the street from the SRJC creates lots of pedestrian traffic
- 30,000 ADT cars on an average daily traffic count.



## 533 PACIFIC AVE FLOOR PLAN











# **BUILDING PHOTOS**











# **BUILDING PHOTOS**











# STREET MAP





#### PARCEL MAP









**Daniel Silewicz** 

CA BRE # 01988015

Direct: 707-615-5988 Office: 707-523-2700

Email: daniel@northbayprop.com



William Severi, CCIM, CPM

CA BRE # 01000344

Direct: 707-360-4455

Cell: 707-291-2722

Email: William@NorthBayProp.com

#### North Bay Property Advisors

Santa Rosa Office

2777 Cleveland Ave. Suite 110 Santa Rosa, CA 95403 707-523-2700

www.NorthBayProp.com