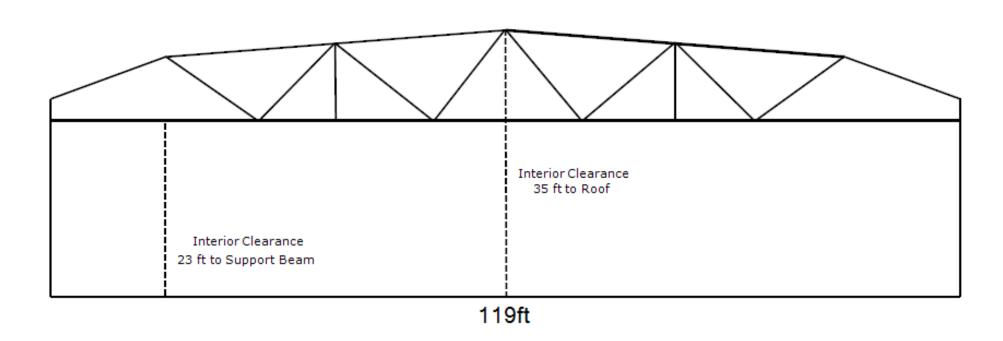

#### SITE / BUILDING

**Building:** 18,611 +/- Sq. Ft.

Construction Type: Concrete

**Grade Level Roll up door:** 2 12' Wide x 13' Tall

1 20' Wide x 15' Tall

**Insulation:** Yes roof only

Clearance: 23 - 35 Ft.