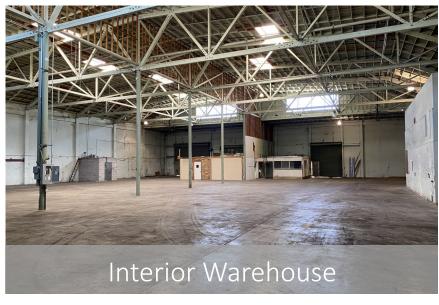

PER SQ. FT.  | LEASE | TOTAL MO.   |
|------------------|-----------|--------------------|-------------------|-------|-------------|
| 533 Pacific Ave. | Warehouse | 18,611 +/- Sq. Ft. | \$0.65 per Sq. Ft | Gross | \$12,097.15 |

- Additional parking is available off-site 500 feet away.
- The warehouse boasts an abundance of natural light with windows located on the upper level and numerous skylights.
- One of the three roll-up doors is large, measuring 20 feet wide by 15 feet tall.
- Desirable location near Santa Rosa Jr. College, and surrounding neighborhoods.
- Located on signalized corner location across the street from the SRJC creates lots of pedestrian traffic
- 30,000 ADT cars on an average daily traffic count.



## 533 PACIFIC AVE FLOOR PLAN











# **BUILDING PHOTOS**











# **BUILDING PHOTOS**











# STREET MAP





#### PARCEL MAP









**Daniel Silewicz** 

CA BRE # 01988015

Direct: 707-615-5988 Office: 707-523-2700

Email: daniel@northbayprop.com



William Severi, CCIM, CPM

CA BRE # 01000344

Direct: 707-360-4455

Cell: 707-291-2722

Email: William@NorthBayProp.com

#### North Bay Property Advisors

Santa Rosa Office

2777 Cleveland Ave. Suite 110 Santa Rosa, CA 95403 707-523-2700

www.NorthBayProp.com