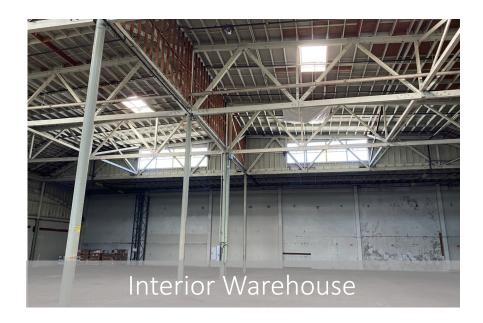

ENT PER SQ. FT.  | LEASE | TOTAL MO.   |
|------------------|-----------|--------------------|-------------------|-------|-------------|
| 533 Pacific Ave. | Warehouse | 18,611 +/- Sq. Ft. | \$0.65 per Sq. Ft | Gross | \$12,097.15 |

- Additional parking is available off-site 500 feet away.
- The warehouse boasts an abundance of natural light with windows located on the upper level and numerous skylights.
- One of the three roll-up doors is large, measuring 20 feet wide by 15 feet tall.
- Desirable location near Santa Rosa Jr. College, and surrounding neighborhoods.
- Located on signalized corner location across the street from the SRJC creates lots of pedestrian traffic
- 30,000 ADT cars on an average daily traffic count.



## 533 PACIFIC AVE FLOOR PLAN











# **BUILDING PHOTOS**











# **BUILDING PHOTOS**











# STREET MAP





#### PARCEL MAP









**Daniel Silewicz** 

CA BRE # 01988015

Direct: 707-615-5988 Office: 707-523-2700

Email: daniel@northbayprop.com



William Severi, CCIM, CPM

CA BRE # 01000344

Direct: 707-360-4455

Cell: 707-291-2722

Email: William@NorthBayProp.com

#### North Bay Property Advisors

Santa Rosa Office

2777 Cleveland Ave. Suite 110 Santa Rosa, CA 95403 707-523-2700

www.NorthBayProp.com