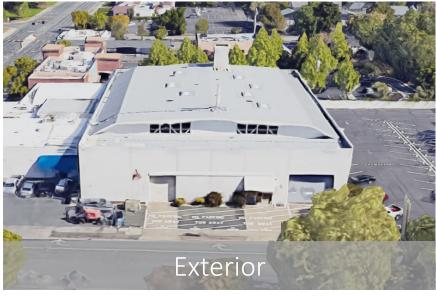

|
|------------------|-----------|--------------------|-------------------|-------|-------------|
| 533 Pacific Ave. | Warehouse | 18,611 +/- Sq. Ft. | \$0.65 per Sq. Ft | Gross | \$12,097.15 |

- Additional parking is available off-site 500 feet away.
- The warehouse boasts an abundance of natural light with windows located on the upper level and numerous skylights.
- One of the three roll-up doors is large, measuring 20 feet wide by 15 feet tall.
- Desirable location near Santa Rosa Jr. College, and surrounding neighborhoods.
- Located on signalized corner location across the street from the SRJC creates lots of pedestrian traffic
- 30,000 ADT cars on an average daily traffic count.



## 533 PACIFIC AVE FLOOR PLAN











# **BUILDING PHOTOS**











# **BUILDING PHOTOS**











# STREET MAP





#### PARCEL MAP









**Daniel Silewicz** 

CA BRE # 01988015

Direct: 707-615-5988 Office: 707-523-2700

Email: daniel@northbayprop.com



William Severi, CCIM, CPM

CA BRE # 01000344

Direct: 707-360-4455

Cell: 707-291-2722

Email: William@NorthBayProp.com

#### North Bay Property Advisors

Santa Rosa Office

2777 Cleveland Ave. Suite 110 Santa Rosa, CA 95403 707-523-2700

www.NorthBayProp.com