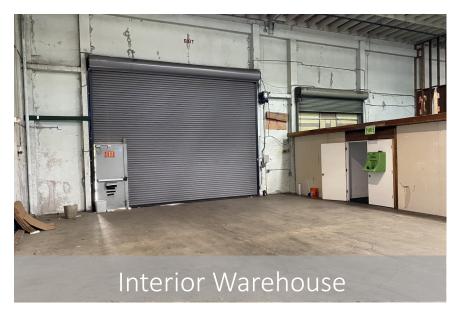

T PER SQ. FT.  | LEASE | TOTAL MO.   |
|------------------|-----------|--------------------|-------------------|-------|-------------|
| 533 Pacific Ave. | Warehouse | 18,611 +/- Sq. Ft. | \$0.65 per Sq. Ft | Gross | \$12,097.15 |

- Additional parking is available off-site 500 feet away.
- The warehouse boasts an abundance of natural light with windows located on the upper level and numerous skylights.
- One of the three roll-up doors is large, measuring 20 feet wide by 15 feet tall.
- Desirable location near Santa Rosa Jr. College, and surrounding neighborhoods.
- Located on signalized corner location across the street from the SRJC creates lots of pedestrian traffic
- 30,000 ADT cars on an average daily traffic count.



## 533 PACIFIC AVE FLOOR PLAN











# **BUILDING PHOTOS**











# **BUILDING PHOTOS**











# STREET MAP





#### PARCEL MAP









**Daniel Silewicz** 

CA BRE # 01988015

Direct: 707-615-5988 Office: 707-523-2700

Email: daniel@northbayprop.com



William Severi, CCIM, CPM

CA BRE # 01000344

Direct: 707-360-4455

Cell: 707-291-2722

Email: William@NorthBayProp.com

#### North Bay Property Advisors

Santa Rosa Office

2777 Cleveland Ave. Suite 110 Santa Rosa, CA 95403 707-523-2700

www.NorthBayProp.com