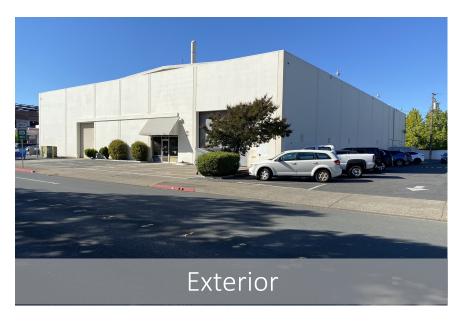

.   |
|------------------|-----------|--------------------|-------------------|-------|-------------|
| 533 Pacific Ave. | Warehouse | 18,611 +/- Sq. Ft. | \$0.65 per Sq. Ft | Gross | \$12,097.15 |

- Additional parking is available off-site 500 feet away.
- The warehouse boasts an abundance of natural light with windows located on the upper level and numerous skylights.
- One of the three roll-up doors is large, measuring 20 feet wide by 15 feet tall.
- Desirable location near Santa Rosa Jr. College, and surrounding neighborhoods.
- Located on signalized corner location across the street from the SRJC creates lots of pedestrian traffic
- 30,000 ADT cars on an average daily traffic count.



## 533 PACIFIC AVE FLOOR PLAN











# **BUILDING PHOTOS**











# **BUILDING PHOTOS**











# STREET MAP





#### PARCEL MAP









**Daniel Silewicz** 

CA BRE # 01988015

Direct: 707-615-5988 Office: 707-523-2700

Email: daniel@northbayprop.com



William Severi, CCIM, CPM

CA BRE # 01000344

Direct: 707-360-4455

Cell: 707-291-2722

Email: William@NorthBayProp.com

#### North Bay Property Advisors

Santa Rosa Office

2777 Cleveland Ave. Suite 110 Santa Rosa, CA 95403 707-523-2700

www.NorthBayProp.com