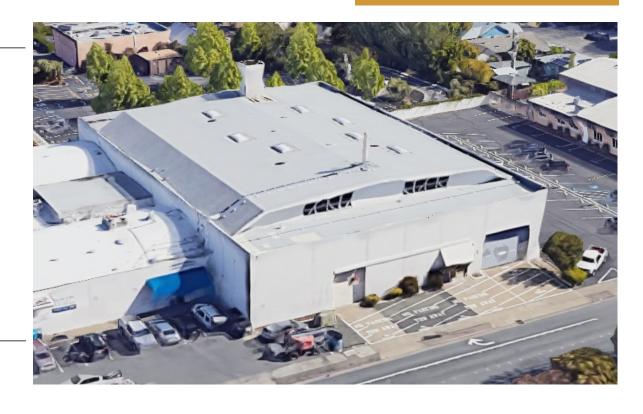

# FOR LEASE – WAREHOUSE / STORAGE 533 PACIFIC AVE

SANTA ROSA, CA 95404

**PRICE REDUCTION** 

Northern California's Premier Commercial Real Estate Firm





**Daniel Silewicz** 

CA BRE # 01988015

Direct: 707-615-5988 Office: 707-523-2700

Email: daniel@northbayprop.com



William Severi, CCIM, CPM

CA BRE # 01000344

Direct: 707-360-4455

Cell: 707-291-2722

Email: William@NorthBayProp.com



### SITE SUMMARY

#### SITE / BUILDING

**Building:** 18,611 +/- Sq. Ft.

Construction Type: Concrete

**Grade Level Roll up door:** 2 12' Wide x 13' Tall

1 20' Wide x 15' Tall

**Insulation:** Yes roof only

Clearance: 23 - 35 Ft.

**Fire Suppression:** Yes

Power: 200 Amps / 3 Phase

#### SPACE SQ. FT. BREAK DOWN

**Warehouse** 16,835 +/- Sq. Ft.

Office 1,776 +/- Sq. Ft.



| ADRESS           | SPACE     | RENTABLE           | RENT PER SQ. FT.  | LEASE | TOTAL MO.   |
|------------------|-----------|--------------------|-------------------|-------|-------------|
| 533 Pacific Ave. | Warehouse | 18,611 +/- Sq. Ft. | \$0.65 per Sq. Ft | Gross | \$12,097.15 |

- Additional parking is available off-site 500 feet away.
- The warehouse boasts an abundance of natural light with windows located on the upper level and numerous skylights.
- One of the three roll-up doors is large, measuring 20 feet wide by 15 feet tall.
- Desirable location near Santa Rosa Jr. College, and surrounding neighborhoods.
- Located on signalized corner location across the street from the SRJC creates lots of pedestrian traffic
- 30,000 ADT cars on an average daily traffic count.



## 533