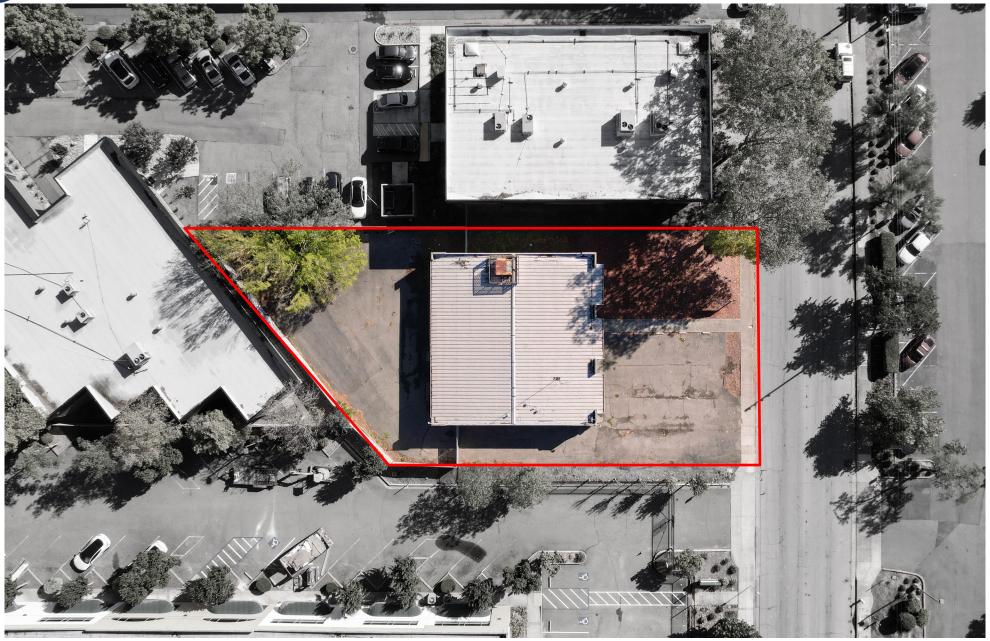

Sewer & Water: City of Santa Rosa

Roll-Up Door: None

Fire Suppression: None

**Construction Type:** Steal Frame/Metal Siding & Roof

**Insulation:** Roof Only

**Interior Clearance:** 7.5' to 11.25'



#### 3525 Industrial Dr, Santa Rosa

Welcome to 3525 Industrial Drive, Santa Rosa. This retail space is conveniently located across from 24 Hour Fitness and adjacent to the newly proposed 70,000 square-foot health care clinic. The property is zoned General Commercial (CG), which allows for multiple uses, including artisan product manufacturing, boutique winery and brewery, storage, health and fitness facility, art, dance, music studios, general retail, office, and personal services. The property has off-street parking and a large asphalted fenced yard in the rear.



## **AERIAL PHOTO**



The above information, while not guaranteed, has been secured from sources we believe to be reliable. This is not an offer to sell or lease and is subject to change or withdrawal.

Any interested party should verify the status of the property and the information herein.



### FLOOR PLAN





### **INTERIOR PHOTOS**











## **EXTERIOR PHOTOS**











# **AERIAL PHOTOS**











# PARCEL MAP











#### LISTING TEAM



#### **Daniel Silewicz**

CA BRE # 01988015

Direct: 707-615-5988

Office: 707-523-2700

Email: Daniel@northbayprop.com

#### North Bay Property Advisors

#### Santa Rosa Office

2777 Cleveland Ave. Suite 110 Santa Rosa, CA 95403 707-523-2700 www.NorthBayProp.com