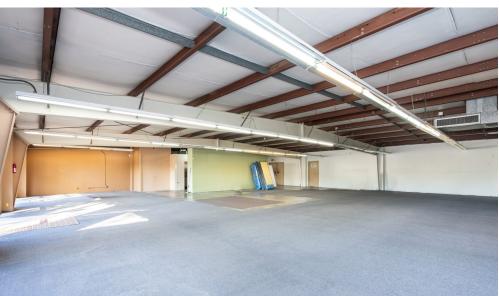

ed across from 24 Hour Fitness and adjacent to the newly proposed 70,000 square-foot health care clinic. The property is zoned General Commercial (CG), which allows for multiple uses, including artisan product manufacturing, boutique winery and brewery, storage, health and fitness facility, art, dance, music studios, general retail, office, and personal services. The property has off-street parking and a large asphalted fenced yard in the rear.



## **AERIAL PHOTO**



The above information, while not guaranteed, has been secured from sources we believe to be reliable. This is not an offer to sell or lease and is subject to change or withdrawal.

Any interested party should verify the status of the property and the information herein.



### FLOOR PLAN





### **INTERIOR PHOTOS**











## **EXTERIOR PHOTOS**











# **AERIAL PHOTOS**











# PARCEL MAP











#### LISTING TEAM



#### **Daniel Silewicz**

CA BRE # 01988015

Direct: 707-615-5988

Office: 707-523-2700

Email: Daniel@northbayprop.com

#### North Bay Property Advisors

#### Santa Rosa Office

2777 Cleveland Ave. Suite 110 Santa Rosa, CA 95403 707-523-2700 www.NorthBayProp.com