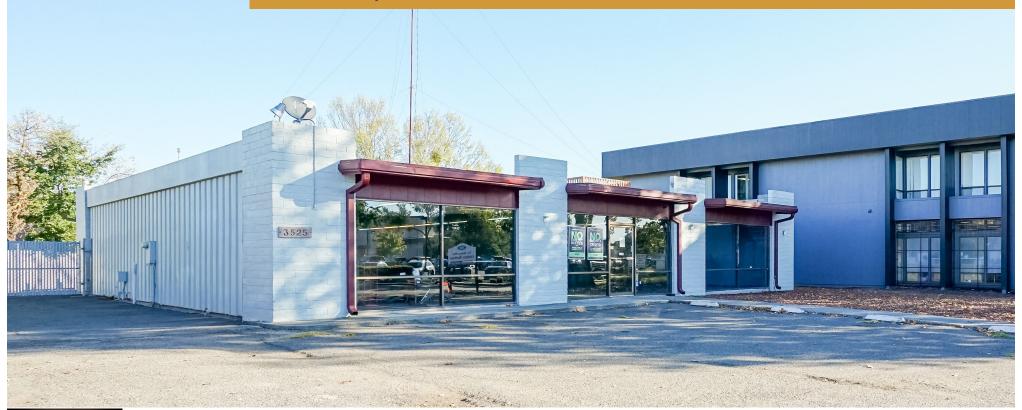

## **EXTERIOR PHOTOS**

#### 3525 Industrial Dr, Santa Rosa

Welcome to 3525 Industrial Drive, Santa Rosa. This retail space is conveniently located across from 24 Hour Fitness and adjacent to the newly proposed 70,000 square-foot health care clinic. The property is zoned General Commercial (CG), which allows for multiple uses, including artisan product manufacturing, boutique winery and brewery, storage, health and fitness facility, art, dance, music studios, general retail, office, and personal services. The property has off-street parking and a large asphalted fenced yard in the rear.