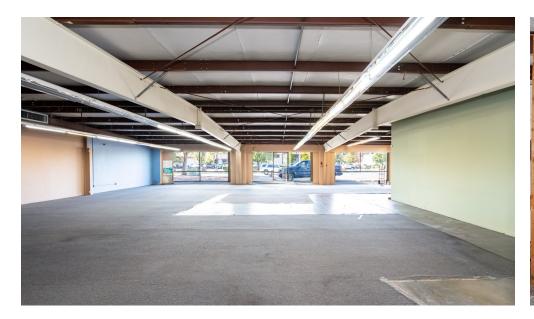

located across from 24 Hour Fitness and adjacent to the newly proposed 70,000 square-foot health care clinic. The property is zoned General Commercial (CG), which allows for multiple uses, including artisan product manufacturing, boutique winery and brewery, storage, health and fitness facility, art, dance, music studios, general retail, office, and personal services. The property has off-street parking and a large asphalted fenced yard in the rear.



## **AERIAL PHOTO**



The above information, while not guaranteed, has been secured from sources we believe to be reliable. This is not an offer to sell or lease and is subject to change or withdrawal.

Any interested party should verify the status of the property and the information herein.



### FLOOR PLAN





### **INTERIOR PHOTOS**











## **EXTERIOR PHOTOS**











# **AERIAL PHOTOS**











# PARCEL MAP











#### LISTING TEAM



#### **Daniel Silewicz**

CA BRE # 01988015

Direct: 707-615-5988

Office: 707-523-2700

Email: Daniel@northbayprop.com

#### North Bay Property Advisors

#### Santa Rosa Office

2777 Cleveland Ave. Suite 110 Santa Rosa, CA 95403 707-523-2700 www.NorthBayProp.com