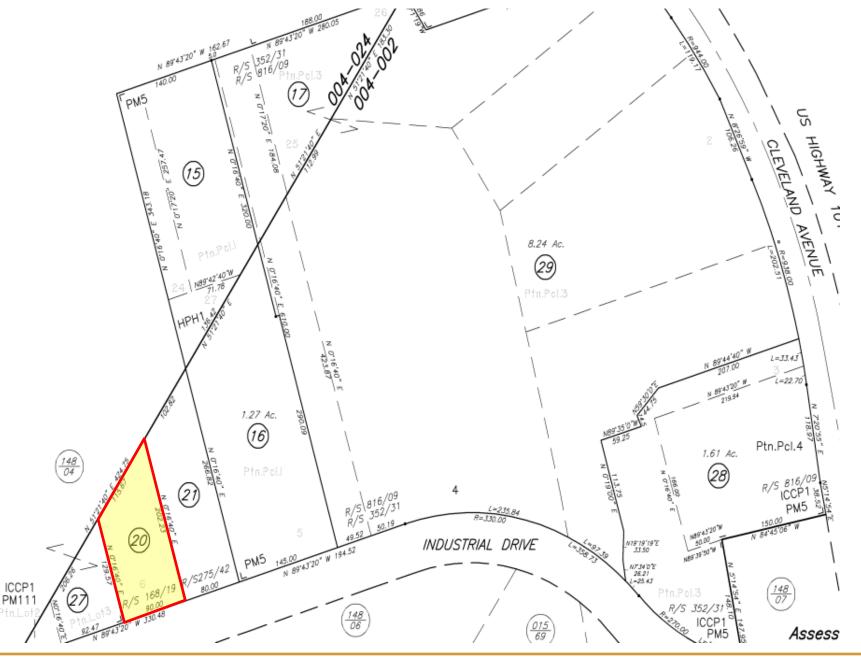

t health care clinic. The property is zoned General Commercial (CG), which allows for multiple uses, including artisan product manufacturing, boutique winery and brewery, storage, health and fitness facility, art, dance, music studios, general retail, office, and personal services. The property has off-street parking and a large asphalted fenced yard in the rear.



## **AERIAL PHOTO**



The above information, while not guaranteed, has been secured from sources we believe to be reliable. This is not an offer to sell or lease and is subject to change or withdrawal.

Any interested party should verify the status of the property and the information herein.



### FLOOR PLAN





### **INTERIOR PHOTOS**











## **EXTERIOR PHOTOS**











# **AERIAL PHOTOS**











# PARCEL MAP











#### LISTING TEAM



#### **Daniel Silewicz**

CA BRE # 01988015

Direct: 707-615-5988

Office: 707-523-2700

Email: Daniel@northbayprop.com

#### North Bay Property Advisors

#### Santa Rosa Office

2777 Cleveland Ave. Suite 110 Santa Rosa, CA 95403 707-523-2700 www.NorthBayProp.com