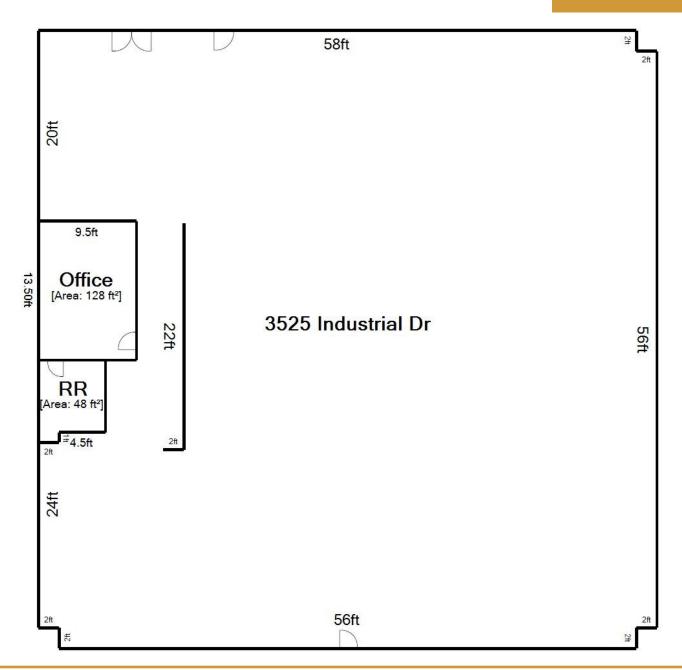

retail space is conveniently located across from 24 Hour Fitness and adjacent to the newly proposed 70,000 square-foot health care clinic. The property is zoned General Commercial (CG), which allows for multiple uses, including artisan product manufacturing, boutique winery and brewery, storage, health and fitness facility, art, dance, music studios, general retail, office, and personal services. The property has off-street parking and a large asphalted fenced yard in the rear.



## **AERIAL PHOTO**



The above information, while not guaranteed, has been secured from sources we believe to be reliable. This is not an offer to sell or lease and is subject to change or withdrawal.

Any interested party should verify the status of the property and the information herein.



### FLOOR PLAN





### **INTERIOR PHOTOS**











## **EXTERIOR PHOTOS**











# **AERIAL PHOTOS**











# PARCEL MAP











#### LISTING TEAM



#### **Daniel Silewicz**

CA BRE # 01988015

Direct: 707-615-5988

Office: 707-523-2700

Email: Daniel@northbayprop.com

#### North Bay Property Advisors

#### Santa Rosa Office

2777 Cleveland Ave. Suite 110 Santa Rosa, CA 95403 707-523-2700 www.NorthBayProp.com