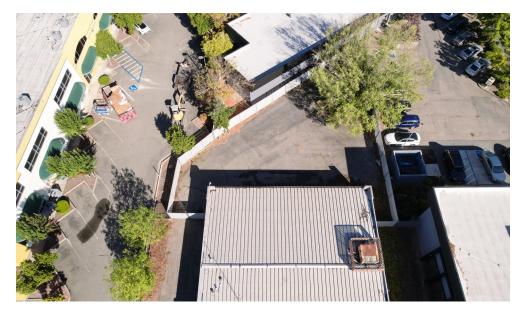

## **AERIAL PHOTO**

The above information, while not guaranteed, has been secured from sources we believe to be reliable. This is not an offer to sell or lease and is subject to change or withdrawal.

Any interested party should verify the status of the property and the information herein.

#### 3525 Industrial Dr, Santa Rosa

Welcome to 3525 Industrial Drive, Santa Rosa. This retail space is conveniently located across from 24 Hour Fitness and adjacent to the newly proposed 70,000 square-foot health care clinic. The property is zoned General Commercial (CG), which allows for multiple uses, including artisan product manufacturing, boutique winery and brewery, storage, health and fitness facility, art, dance, music studios, general retail, office, and personal services. The property has off-street parking and a large asphalted fenced yard in the rear.