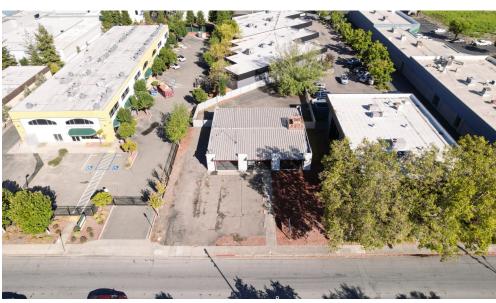

# **AERIAL PHOTOS**

#### 3525 Industrial Dr, Santa Rosa

Welcome to 3525 Industrial Drive, Santa Rosa. This retail space is conveniently located across from 24 Hour Fitness and adjacent to the newly proposed 70,000 square-foot health care clinic. The property is zoned General Commercial (CG), which allows for multiple uses, including artisan product manufacturing, boutique winery and brewery, storage, health and fitness facility, art, dance, music studios, general retail, office, and personal services. The property has off-street parking and a large asphalted fenced yard in the rear.