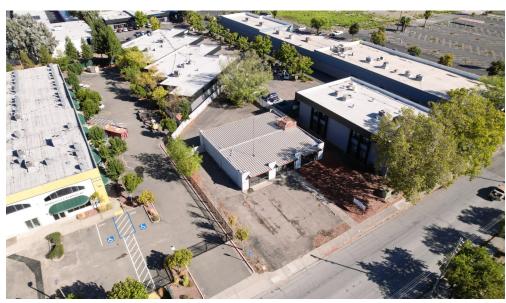

# **AERIAL PHOTOS**

#### 3525 Industrial Dr, Santa Rosa

Welcome to 3525 Industrial Drive, Santa Rosa. This retail space is conveniently located across from 24 Hour Fitness and adjacent to the newly proposed 70,000 square-foot health care clinic. The property is zoned General Commercial (CG), which allows for multiple uses, including artisan product manufacturing, boutique winery and brewery, storage, health and fitness facility, art, dance, music studios, general retail, office, and personal services. The property has off-street parking and a large asphalted fenced yard in the rear.