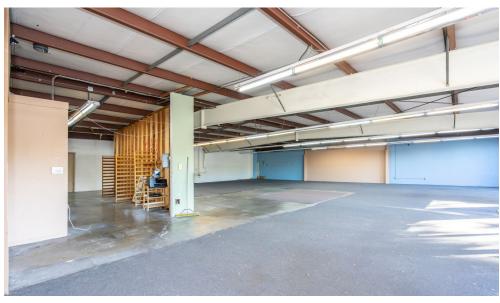

ated across from 24 Hour Fitness and adjacent to the newly proposed 70,000 square-foot health care clinic. The property is zoned General Commercial (CG), which allows for multiple uses, including artisan product manufacturing, boutique winery and brewery, storage, health and fitness facility, art, dance, music studios, general retail, office, and personal services. The property has off-street parking and a large asphalted fenced yard in the rear.



## **AERIAL PHOTO**



The above information, while not guaranteed, has been secured from sources we believe to be reliable. This is not an offer to sell or lease and is subject to change or withdrawal.

Any interested party should verify the status of the property and the information herein.



### FLOOR PLAN





### **INTERIOR PHOTOS**











## **EXTERIOR PHOTOS**











# **AERIAL PHOTOS**











# PARCEL MAP











#### LISTING TEAM



#### **Daniel Silewicz**

CA BRE # 01988015

Direct: 707-615-5988

Office: 707-523-2700

Email: Daniel@northbayprop.com

#### North Bay Property Advisors

#### Santa Rosa Office

2777 Cleveland Ave. Suite 110 Santa Rosa, CA 95403 707-523-2700 www.NorthBayProp.com