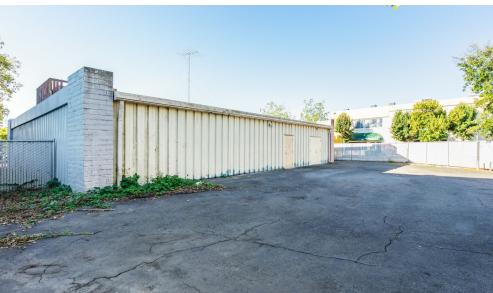

## **EXTERIOR PHOTOS**

#### 3525 Industrial Dr, Santa Rosa

Welcome to 3525 Industrial Drive, Santa Rosa. This retail space is conveniently located across from 24 Hour Fitness and adjacent to the newly proposed 70,000 square-foot health care clinic. The property is zoned General Commercial (CG), which allows for multiple uses, including artisan product manufacturing, boutique winery and brewery, storage, health and fitness facility, art, dance, music studios, general retail, office, and personal services. The property has off-street parking and a large asphalted fenced yard in the rear.