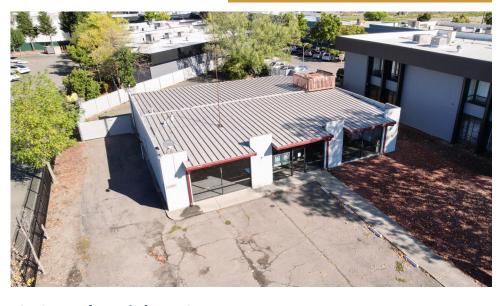

# FOR SALE Retail Space 3525 Industrial Dr, Santa Rosa, CA 95403

Northern California's Premier Commercial Real Estate Firm





**Daniel Silewicz** 

CA BRE # 01988015

Direct: 707-615-5988

Office: 707-523-2700

Email: Daniel@northbayprop.com



#### PROPERTY SUMMARY

#### LISTING PRICE

**Price:** \$900,000.00

**Price per Sq. Ft.:** \$250.00

SITE / BUILDING

**APN:** 148-050-020

Zoning: General Commercial (CG)

Year Built: 1972

**Building Sq. Ft.** 3,600 +/- Sq. Ft.

**Lot Size:** 14,810+/- Sq. Ft.

Power: 100 Amps / 3 Phase

Gas & Electricity: PG&E

Sewer & Water: City of Santa Rosa

Roll-Up Door: None

Fire Suppression: None

**Construction Type:** Steal Frame/Metal Siding & Roof

**Insulation:** Roof Only

**Interior Clearance:** 7.5' to 11.25'



#### 3525 Industrial Dr, Santa Rosa

Welcome to 3525 Industrial Drive, Santa Rosa. This retail space is conveniently located across from 24 Hour Fitness and adjacent to the newly proposed 70,000 square-foot health care clinic. The property is zoned General Commercial (CG), which allows for multiple uses, including artisan product manufacturing, boutique winery and brewery, storage, health and fitness facility, art, dance, music studios, general retail, office, and personal services. The property has off-street parking and a large asphalted fenced yard in the rear.



## **AERIAL PHOTO**



The above information, while not guaranteed, has been secured from sources we believe to be reliable. This is not an offer to sell or lease and is subject to change or withdrawal.

Any interested party