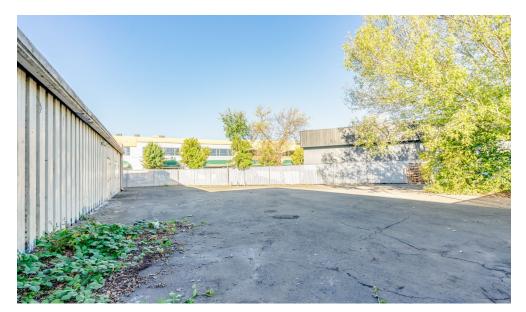

## **EXTERIOR PHOTOS**

#### 3525 Industrial Dr, Santa Rosa

Welcome to 3525 Industrial Drive, Santa Rosa. This retail space is conveniently located across from 24 Hour Fitness and adjacent to the newly proposed 70,000 square-foot health care clinic. The property is zoned General Commercial (CG), which allows for multiple uses, including artisan product manufacturing, boutique winery and brewery, storage, health and fitness facility, art, dance, music studios, general retail, office, and personal services. The property has off-street parking and a large asphalted fenced yard in the rear.