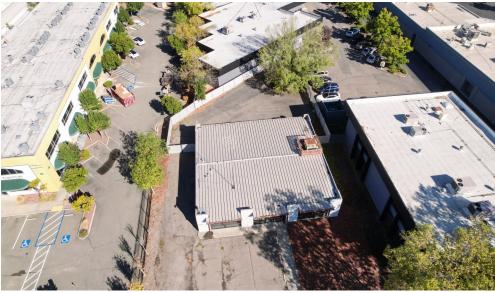

# **AERIAL PHOTOS**

#### 3525 Industrial Dr, Santa Rosa

Welcome to 3525 Industrial Drive, Santa Rosa. This retail space is conveniently located across from 24 Hour Fitness and adjacent to the newly proposed 70,000 square-foot health care clinic. The property is zoned General Commercial (CG), which allows for multiple uses, including artisan product manufacturing, boutique winery and brewery, storage, health and fitness facility, art, dance, music studios, general retail, office, and personal services. The property has off-street parking and a large asphalted fenced yard in the rear.