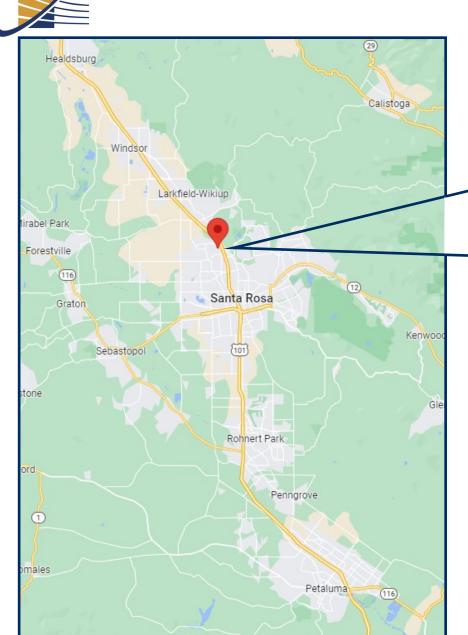

alth care clinic. The property is zoned General Commercial (CG), which allows for multiple uses, including artisan product manufacturing, boutique winery and brewery, storage, health and fitness facility, art, dance, music studios, general retail, office, and personal services. The property has off-street parking and a large asphalted fenced yard in the rear.



## **AERIAL PHOTO**



The above information, while not guaranteed, has been secured from sources we believe to be reliable. This is not an offer to sell or lease and is subject to change or withdrawal.

Any interested party should verify the status of the property and the information herein.



### FLOOR PLAN





### **INTERIOR PHOTOS**











## **EXTERIOR PHOTOS**











# **AERIAL PHOTOS**











# PARCEL MAP











#### LISTING TEAM



#### **Daniel Silewicz**

CA BRE # 01988015

Direct: 707-615-5988

Office: 707-523-2700

Email: Daniel@northbayprop.com

#### North Bay Property Advisors

#### Santa Rosa Office

2777 Cleveland Ave. Suite 110 Santa Rosa, CA 95403 707-523-2700 www.NorthBayProp.com