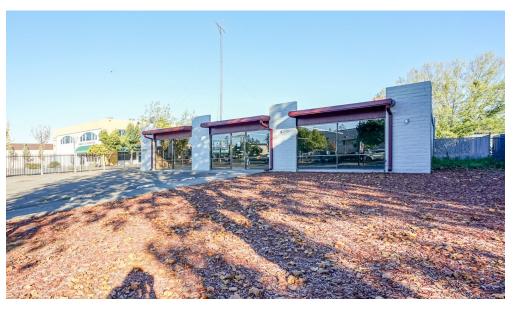

### **INTERIOR PHOTOS**

#### 3525 Industrial Dr, Santa Rosa

Welcome to 3525 Industrial Drive, Santa Rosa. This retail space is conveniently located across from 24 Hour Fitness and adjacent to the newly proposed 70,000 square-foot health care clinic. The property is zoned General Commercial (CG), which allows for multiple uses, including artisan product manufacturing, boutique winery and brewery, storage, health and fitness facility, art, dance, music studios, general retail, office, and personal services. The property has off-street parking and a large asphalted fenced yard in the rear.